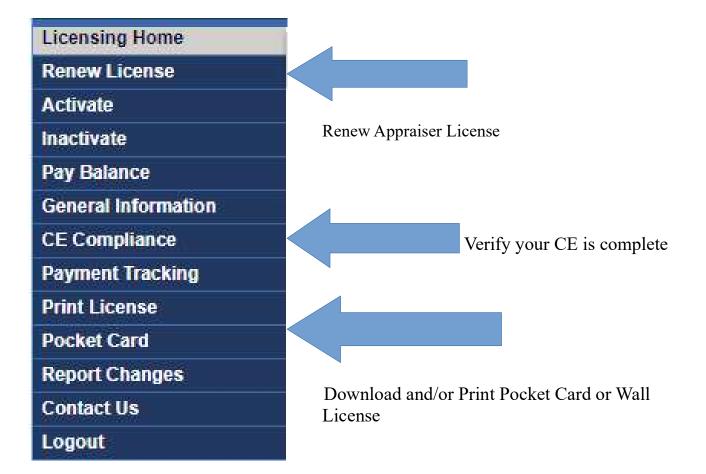

Most communication from MAB to the appraiser will either be done by mail or email. It is vital to have a correct e-mail address and updated phone number.

Left side after you have logged in:

| Licensing Home      |
|---------------------|
| Renew License       |
| Activate            |
| Inactivate          |
| Pay Balance         |
| General Information |
| CE Compliance       |
| Payment Tracking    |
| Print License       |
|                     |
| Pocket Card         |
| Report Changes      |
| Contact Us          |
| Logout              |

There are many task an appraiser can do from this screen. An appraiser can renew their license, Verify CE Compliance, Print Wall License and even print the Pocket Card. Once you choose a task, just follow the process until you have completed what you need.