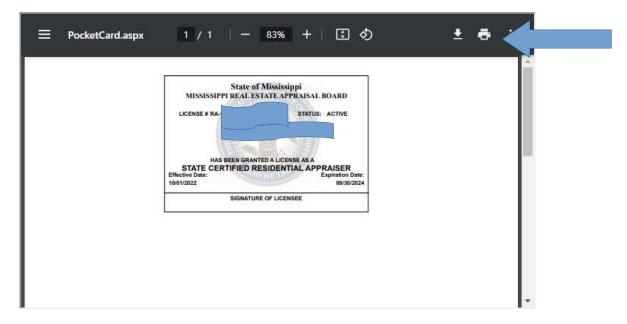

## TO PRINT AN APPRAISER POCKET CARD, CHOOSE "POCKET CARD"

Your Pocket Card will come up and you have the choice to print and/or download