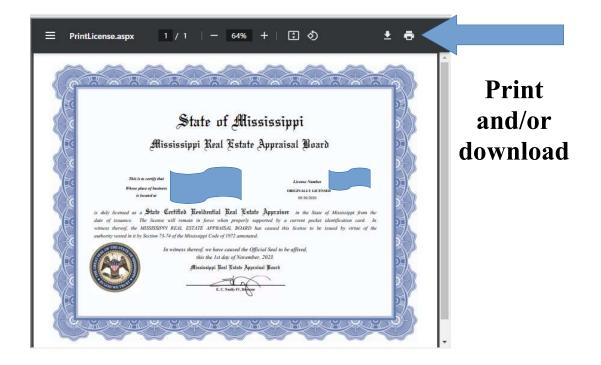

## TO PRINT AN APPRAISER LICENSE, CHOOSE "PRINT LICENSE"

Your license will come up and you have the choice to print and/or download